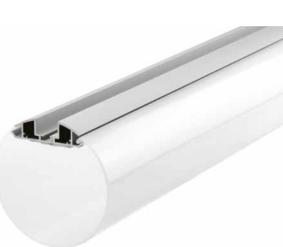

#### MATERIALS

6063 aluminium profile with white polycarbonate screen.

# CHARACTERISTICS

Suspension profile. Circular diffuser with 360° light emission. The essential design of this profile and the 360° beam opening, allows for this profile to be installed anywhere whilst responding to many needs using the same aesthetic element.