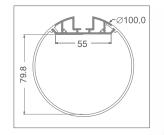

# CHARACTERISTICS

Suspension profile. Circular diffuser with 360° light emission. The essential design of this profile and the 360° beam opening, allows for this profile to be installed anywhere whilst responding to many needs using the same aesthetic element.

# CAN BE USED WITH LED STRIPS WITH MAXIMUM

WIDTH:

55 mm.