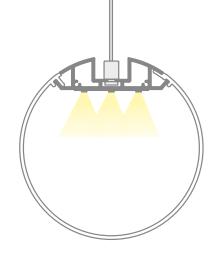

# CHARACTERISTICS

Suspension profile. Circular diffuser with 360° light emission. The essential design of this profile and the 360° beam opening, allows for this profile to be installed anywhere whilst responding to many needs using the same aesthetic element.

#### INSTALLATION

Suspension installation. Driver and controller must be positioned remotely to the profile.